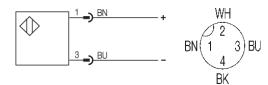

## **Mechanical Data**

Measurements Housing material Material of sensing face Degree of protection Connection Weigth Recommended connector

M12x70 nickel plated brass PMMA IP67 Connector S4 (M12) 30g BKS-S20-1

DC 24V DC 10...30V DC < 10% from UB DC <20mA <2,5V yes 250V AC 33kOhm 1µF

Datenblatt by CD-ROM - 04/2007