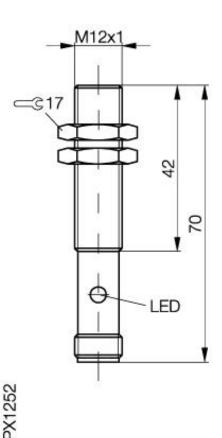

## **Mechanical Data**

Measurements Housing material Material of sensing face Degree of protection Connection Weigth Recommended connector

M12x70 nickel plated brass PMMA IP67 Connector S4 (M12) 30g BKS-S20-1

DC 24V DC 10...30V DC < 10% from UB DC <20mA <2,5V yes 250V AC 33kOhm 1µF

Datenblatt by CD-ROM - 04/2007